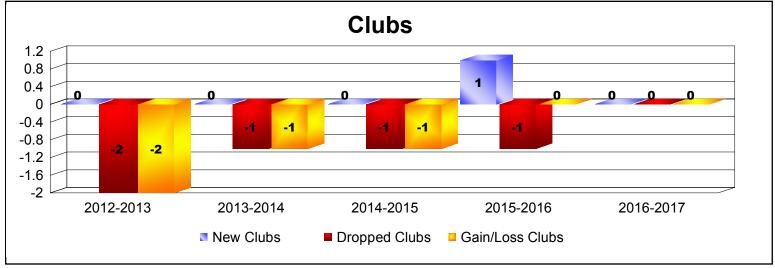

District 23 A

As of June 2017 Cumulative

| Year      | New<br>Clubs | Dropped<br>Clubs | Gain/<br>Loss<br>Clubs | New<br>Members | Charter<br>Members | Reinstate<br>Members | Transfer<br>Members | Total<br>Member<br>Added | Total<br>Members<br>Dropped | Gain/<br>Loss<br>Members |
|-----------|--------------|------------------|------------------------|----------------|--------------------|----------------------|---------------------|--------------------------|-----------------------------|--------------------------|
| 2012-2013 | 0            | -2               | -2                     | 94             | 0                  | 6                    | 10                  | 110                      | -181                        | -71                      |
| 2013-2014 | 0            | -1               | -1                     | 98             | 0                  | 9                    | 3                   | 110                      | -150                        | -40                      |
| 2014-2015 | 0            | -1               | -1                     | 91             | 1                  | 9                    | 4                   | 105                      | -163                        | -58                      |
| 2015-2016 | 1            | -1               | 0                      | 97             | 21                 | 3                    | 28                  | 149                      | -147                        | 2                        |
| 2016-2017 | 0            | 0                | 0                      | 124            | 1                  | 4                    | 6                   | 135                      | -111                        | 24                       |
| Average   | 0            | -1               | -1                     | 101            | 5                  | 6                    | 10                  | 122                      | -150                        | -29                      |