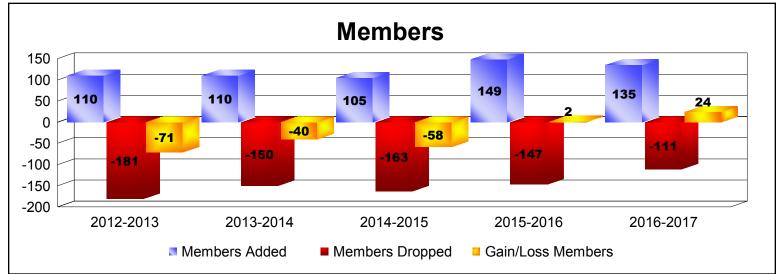

District 23 A

As of June 2017 Cumulative

| Year      | New<br>Clubs | Dropped<br>Clubs | Gain/<br>Loss<br>Clubs | New<br>Members | Charter<br>Members | Reinstate<br>Members | Transfer<br>Members | Total<br>Member<br>Added | Total<br>Members<br>Dropped | Gain/<br>Loss<br>Members |
|-----------|--------------|------------------|------------------------|----------------|--------------------|----------------------|---------------------|--------------------------|-----------------------------|--------------------------|
| 2012-2013 | 0            | -2               | -2                     | 94             | 0                  | 6                    | 10                  | 110                      | -181                        | -71                      |
| 2013-2014 | 0            | -1               | -1                     | 98             | 0                  | 9                    | 3                   | 110                      | -150                        | -40                      |
| 2014-2015 | 0            | -1               | -1                     | 91             | 1                  | 9                    | 4                   | 105                      | -163                        | -58                      |
| 2015-2016 | 1            | -1               | 0                      | 97             | 21                 | 3                    | 28                  | 149                      | -147                        | 2                        |
| 2016-2017 | 0            | 0                | 0                      | 124            | 1                  | 4                    | 6                   | 135                      | -111                        | 24                       |
| Average   | 0            | -1               | -1                     | 101            | 5                  | 6                    | 10                  | 122                      | -150                        | -29                      |